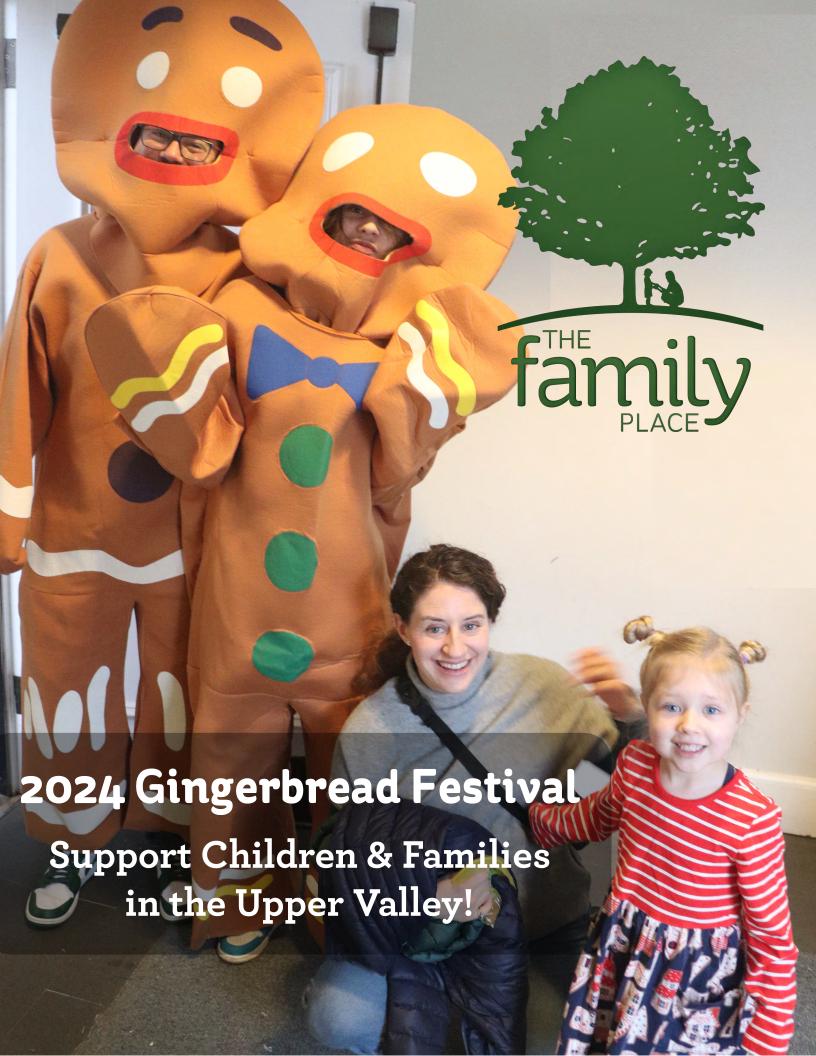

## About the Gingerbread Festival

The Family Place's annual Gingerbread Festival, now in its 22nd year, is a fun, family-friendly event that celebrates the start of the winter season here in the Upper Valley. This year's event will take place on **Saturday**, **December 14** at Tracy Hall in Norwich, Vermont.

Hundreds of community members join The Family Place each year to support our programs that **promote healthy children** and families in our community. Schools, businesses, and any aspiring bakers in the community can participate by building a gingerbread house to be displayed and auctioned off at the event, with all proceeds supporting The Family Place's holistic, family-centered programs.

#### **Featured Activities:**

- Gingerbread House Gallery and Auction, featuring dozens of handcrafted houses from community volunteers!
- Children's activities, including cookie decorating and face painting
- · Country Store and Café with lunch, baked goods, and gifts
- **Giving Tree** donation program to support families in need in our community
- The opportunity to learn more about The Family Place and for families to sign up for our programs!